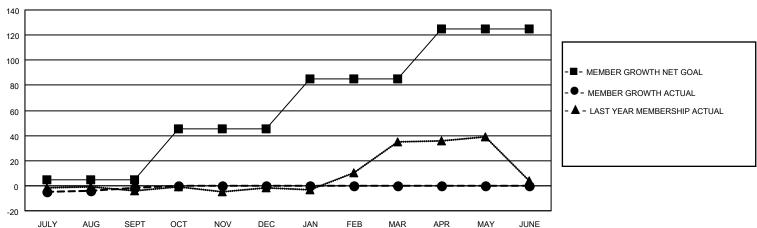

## District 20 Y

| Clubs                 |               |           |               | Members               |                        |                         |                                                    |
|-----------------------|---------------|-----------|---------------|-----------------------|------------------------|-------------------------|----------------------------------------------------|
| RESULTS FOR 2022-2023 |               |           |               | RESULTS FOR 2022-2023 |                        |                         |                                                    |
| QUARTER               | NEW CLUB GOAL | NEW CLUBS | DROPPED CLUBS | QUARTER MEM           | BER GROWTH NET<br>GOAL | MEMBER GROWTH<br>ACTUAL | DROPPED<br>MEMBERS ACTUAL<br>(including transfers) |
| JULY/AUG/SEPT         | 0             | 0         | 1             | JULY/AUG/SEPT         | 5                      | 27                      | 24                                                 |
| OCT/NOV/DEC           | 0             | 0         | 0             | OCT/NOV/DEC           | 40                     | 0                       | 0                                                  |
| JAN/FEB/MAR           | 0             | 0         | 0             | JAN/FEB/MAR           | 40                     | 0                       | 0                                                  |
| APR/MAY/JUNE          | 0             | 0         | 0             | APR/MAY/JUNE          | 40                     | 0                       | 0                                                  |

#### GOALS AND ACTUAL MEMBERS CUMULATIVE

| DROPPED CLUBS: 1 |    | 10 CLUBS OF 50 ADDED 1 OR | GENDER DISTRIBUTION                 |              |  |
|------------------|----|---------------------------|-------------------------------------|--------------|--|
|                  |    | MORE NEW MEMBERS          | MALE 752 (62.82%)                   |              |  |
|                  |    |                           | FEMALE                              | 445 (37.18%) |  |
| DROPPED MEMBERS  |    |                           | NON BINARY                          | 0 (0.00%)    |  |
|                  |    |                           | PREFER NOT TO ANSWER                | 0 (0.00%)    |  |
| DECEASED         | 0  |                           |                                     |              |  |
| CLUB CANCELLED   | 0  | CLICK HERE FOR CUMULATIVE | TOTAL FAMILY UNIT MEMBERS 249       |              |  |
| OTHER            | 24 | MEMBERSHIP DATA           |                                     |              |  |
| TOTAL            | 24 |                           | FAMILY MEMBERS PAYING HALF DUES 128 |              |  |
|                  |    |                           |                                     |              |  |